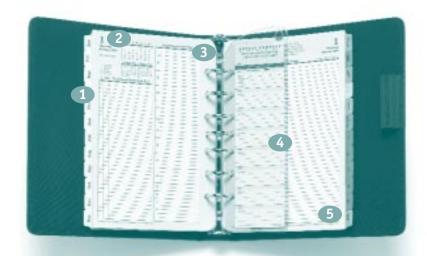

## Organize and Access Information Quickly

The most important and most frequently used features of the FranklinCovey planner are available instantly—all on today's page.

## Prioritized Daily Task List

List what you want and need to accomplish today. Prioritize by importance, not just urgency.

### Legend of Symbols

Symbols help record progress on the day's tasks.

#### Daily Appointment Schedule

Hours are divided into intervals to help allocate your time.

#### Weekly Compass\*

Support your commitment to improvement in each of your key roles and responsibilities by keeping your weekly goals prominent every day. Weekly Compass cards are included with this 31-day sample.

### Daily Notes

Plenty of space to record meeting notes, important conversations, ideas, and any other pertinent information.