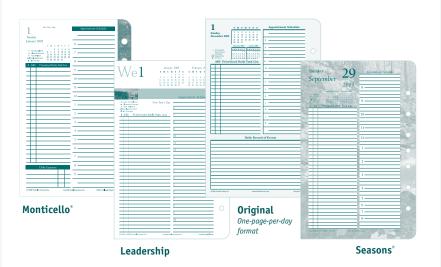

## Distinctive Designs

A wide variety of distinctive, beautiful designs are available to meet a broad range of tastes, lifestyles, and interests. New designs are introduced frequently.

**UNDATED MONTHLY CALENDAR**— First, fill in the dates for the month. Next, record events that require you to physically be in a specific place at a specific time. Finally, record each commitment on the corresponding daily page.