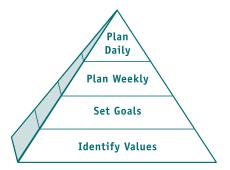

- **Identify** who you are, what you value most, and what you want to do with your life.
- **Set goals** that coincide with your values and create a time frame for achieving them.
- Plan weekly using the FranklinCovey Planning System as your road map.
- Plan daily to achieve your highest priorities.