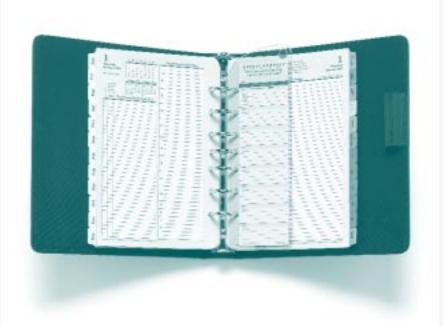

## Getting to Know Your FranklinCovey Planner

This 31-day Sample FranklinCovey Planner is formatted just like the world-famous two-pages-per-day FranklinCovey Planning Pages, so you can "test drive" the tool millions use to achieve greater productivity. It also includes introductions to other valuable ideas, products, and resources. Be sure to familiarize yourself with these concepts—and the great sense of accomplishment that accompanies them.

## Available in Four Sizes

The FranklinCovey planner is available in four sizes: Pocket, Compact, Classic, and Monarch. Choose the size and format that best suits your needs. This sample planner is Classic size.

### **CLASSIC**

Page size 5½" x 8½" (140 mm x 216 mm)